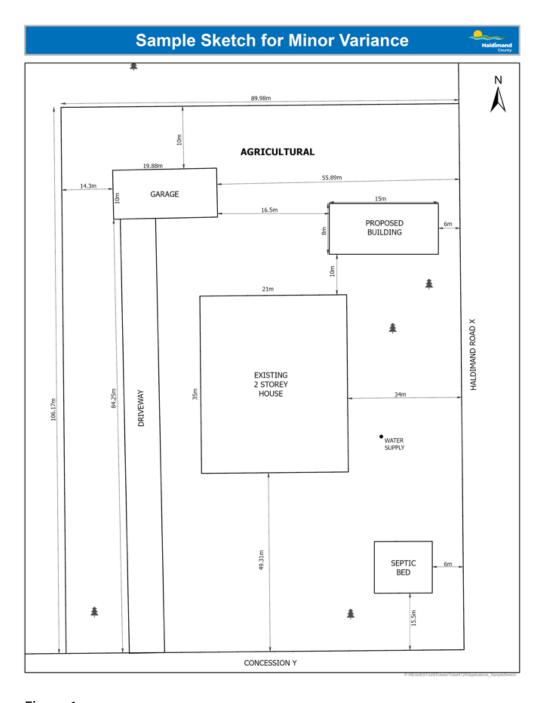

https://portal.haldimandcounty.on.ca/cityviewportal

|      | ving the following must be included (A sample sketch is included for your                                |
|------|----------------------------------------------------------------------------------------------------------|
| conv | venience):                                                                                               |
|      | Boundaries and dimensions of the subject land including the part that is to be severed and the part      |
|      | that is to be retained.                                                                                  |
|      | Location, size, height and type of all existing and proposed buildings or structures on severed or       |
|      | retained lands, including the distance of the buildings or structures from front yard lot line, rear     |
|      | yard lot line and side yard lot lines.                                                                   |
|      | Boundaries and dimensions of the land owned by the owner, including the subject land and                 |
|      | adjacent land.                                                                                           |
|      | The distance between the subject land and the nearest municipal lot line or landmark, such as a          |
|      | railway crossing or bridge.                                                                              |
|      | The location of all land previously severed from the parcel originally acquired by the current owner     |
|      | of the subject land.                                                                                     |
|      | The approximate location of all natural and artificial features on the subject land and adjacent         |
|      | lands, including railways, roads, watercourses, drainage ditches, irrigation ponds, river or stream      |
|      | banks, wetlands, wooded areas, buildings.                                                                |
|      | The current use(s) of the adjacent lands.                                                                |
|      | The location, width and name of any road within or abutting the subject land. Indicate whether the       |
|      | road is an unopened road allowance, a public travelled road, a private road or a right-of-way.           |
|      |                                                                                                          |
|      | If access to the subject land is by water only, the location of the parking and docking facilities to be |
|      | used.                                                                                                    |
|      | The location and nature of any restrictive covenant or easement affecting the subject land.              |
|      |                                                                                                          |

| County                                                                                                                                                                                                       |
|--------------------------------------------------------------------------------------------------------------------------------------------------------------------------------------------------------------|
| If the severed parcel is to be conveyed to an abutting property owner, please identify the abutting property with name and instrument number exactly as now registered.                                      |
| The location, size and distance to buildings and property lines of any existing sewage system treatment units (septic tanks) and distribution piping (septic beds) on the lot to be created and/or retained. |

| 2. LOCATION AND PARTICULARS of ALL buildings or structures EXISTING on the subject land. (Specify distance from side, rear and front lot lines, ground floor area, gross floor area, number of storeys, width, length, height, etc., in metres. This must also be included on the attached sketch. See figure 1 for an example): |
|----------------------------------------------------------------------------------------------------------------------------------------------------------------------------------------------------------------------------------------------------------------------------------------------------------------------------------|
| 3. Date of construction of all existing buildings and structures on the subject land:                                                                                                                                                                                                                                            |
| 4. LOCATION AND PARTICULARS of ALL buildings or structures PROPOSED on the subject land (Specify distance from side, rear and front lot lines, ground floor area, gross floor area, number of storeys, width, length, height, etc., in metres. This must also be included on an attached sketch):                                |
| 5. If an addition to an existing building is proposed, what will it be used for? (e.g. bedroom, kitchen, bathroom, etc.):                                                                                                                                                                                                        |
| 6. Date of acquisition of the subject land:                                                                                                                                                                                                                                                                                      |
| 7. Previous use of the property:                                                                                                                                                                                                                                                                                                 |
| 8. Existing use of the subject property:                                                                                                                                                                                                                                                                                         |
| 9. Length of time the existing use of the subject property has continued:                                                                                                                                                                                                                                                        |
| 10. Existing use of abutting properties:                                                                                                                                                                                                                                                                                         |
|                                                                                                                                                                                                                                                                                                                                  |

Figure 1